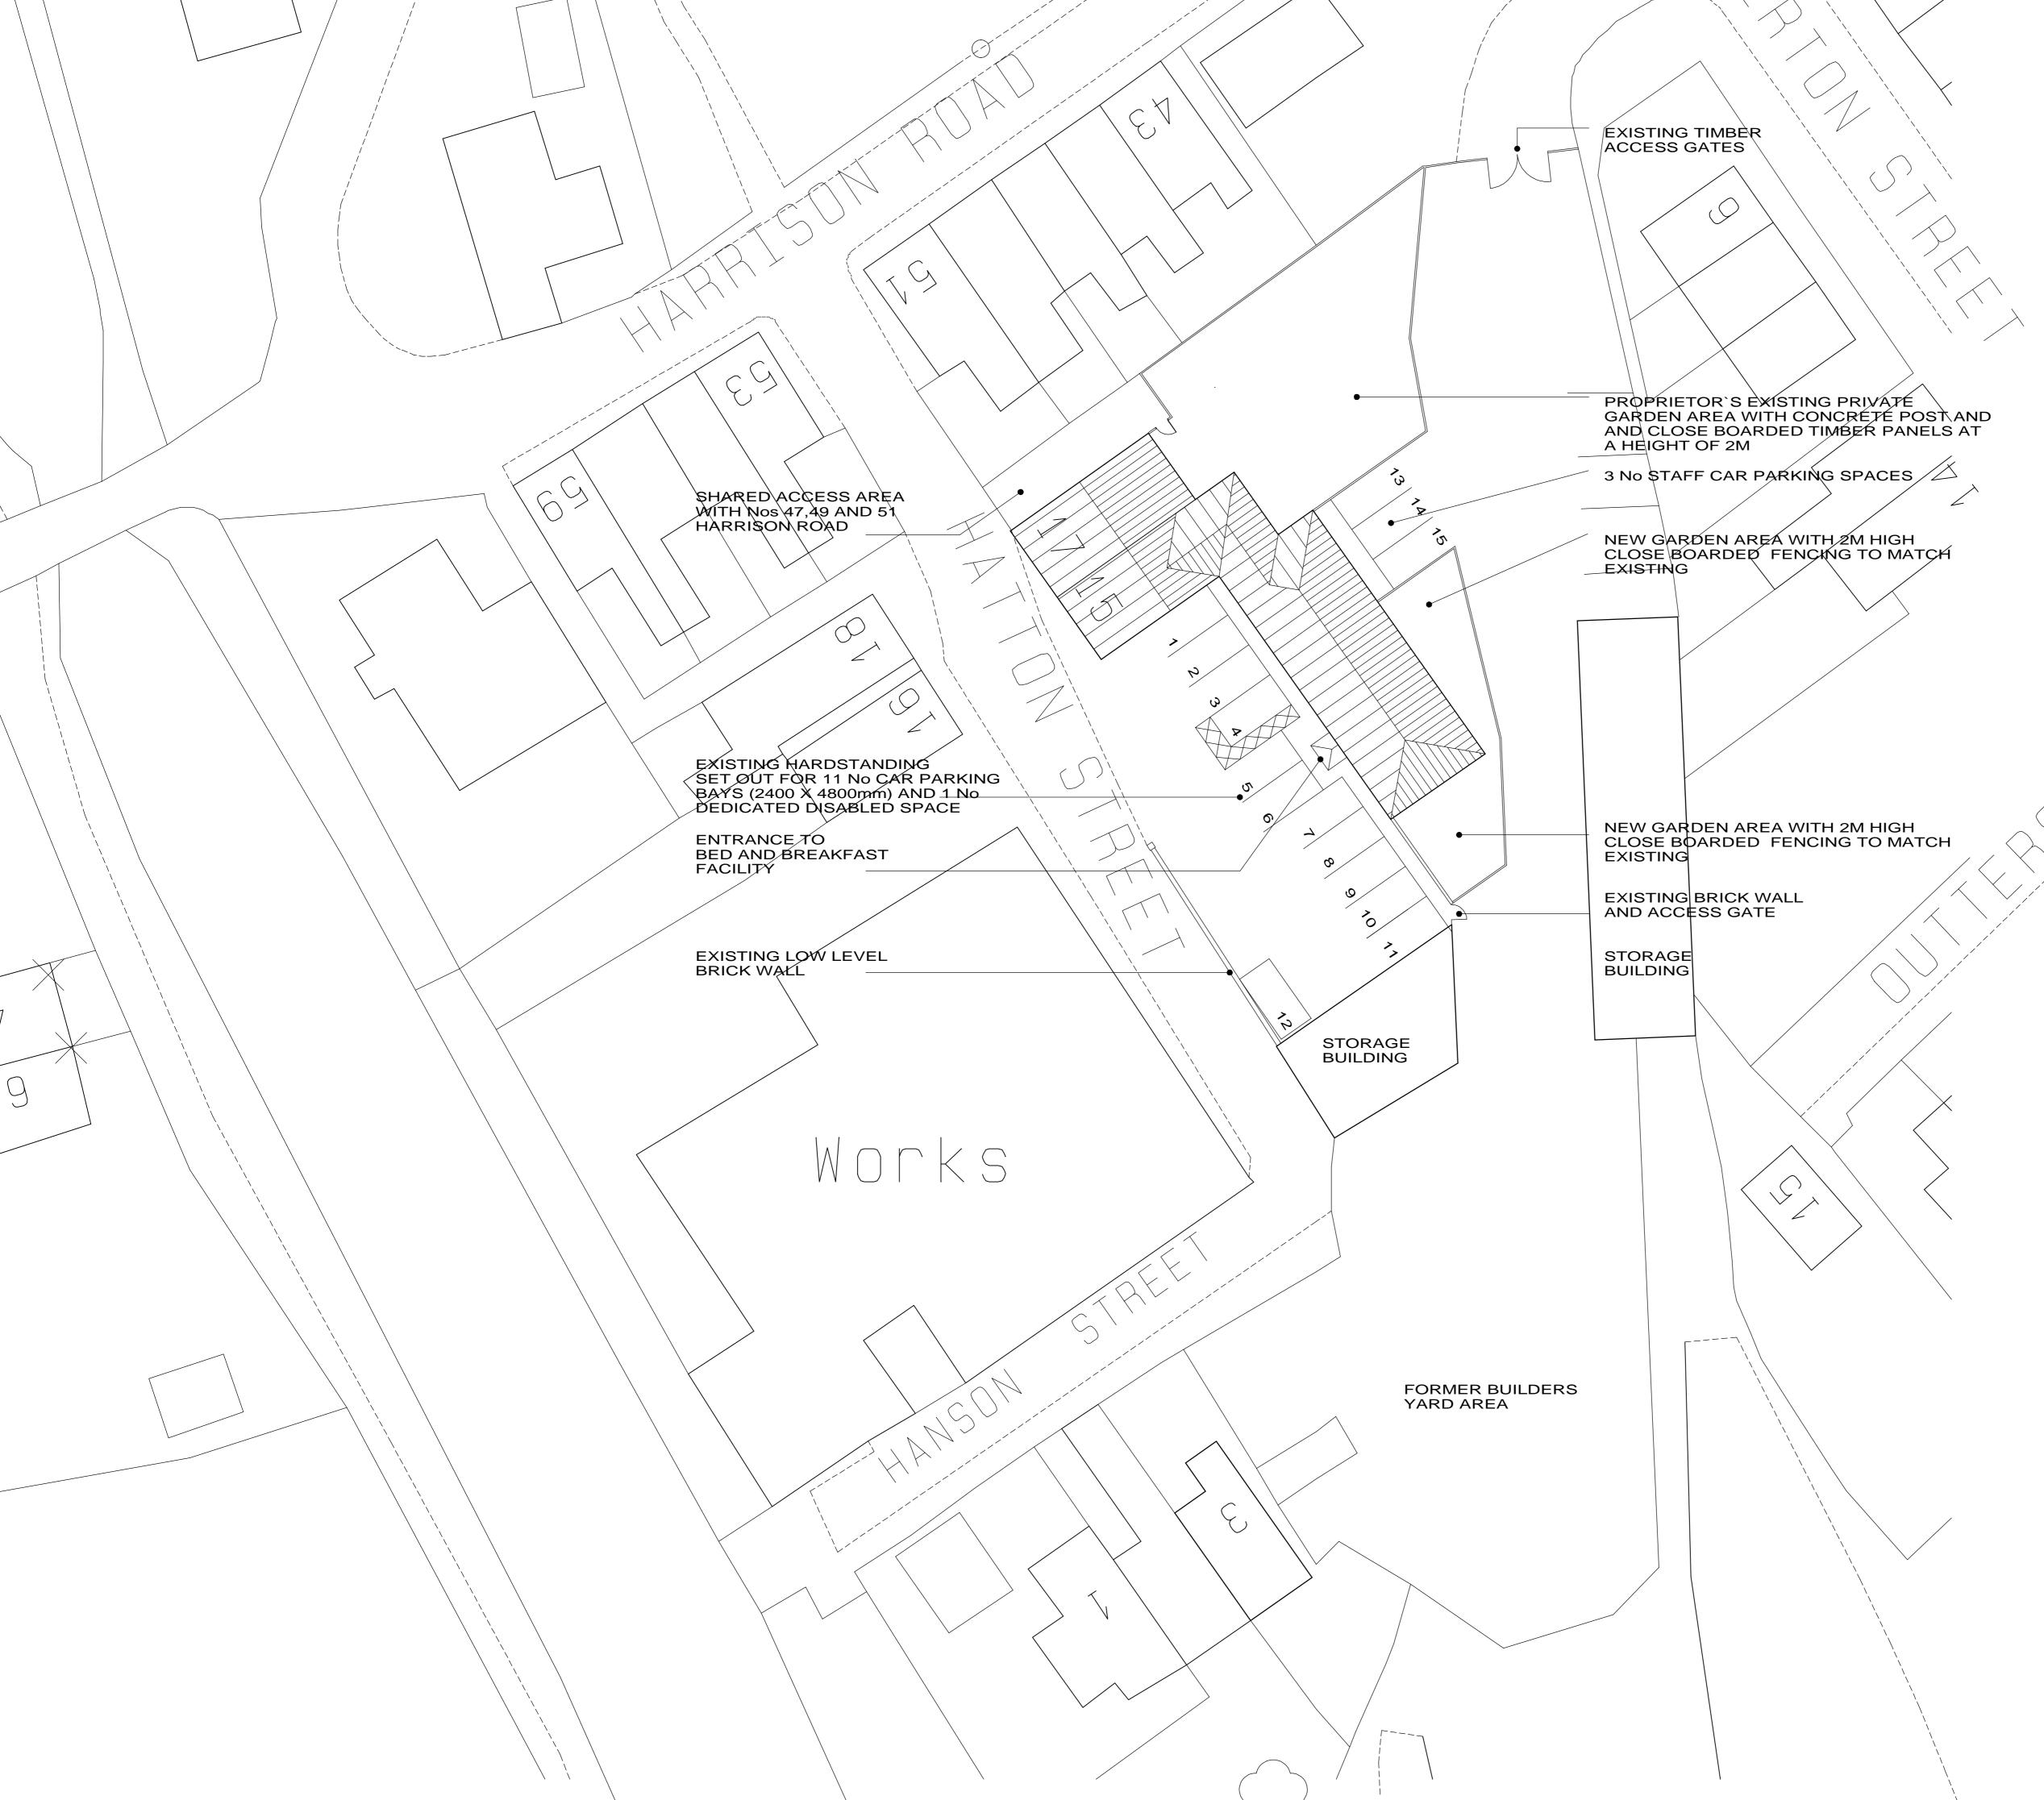

All relevant boundary positions to be checked prior to proceeding.

|                                                                                               | HEIGHT OF EXISTING PROPRIETORS<br>FENCE CONFIRMED AS 2 METRES                    |                                                                                  |                  |               |                   | R.T.H.<br>08/04/13 |  |
|-----------------------------------------------------------------------------------------------|----------------------------------------------------------------------------------|----------------------------------------------------------------------------------|------------------|---------------|-------------------|--------------------|--|
| F                                                                                             | A 3 No ADDITIONAL "STAFF CAR<br>PARKING" SPACES INDICATED TO<br>REAR OF BUILDING |                                                                                  |                  |               | R.T.H.            |                    |  |
|                                                                                               |                                                                                  |                                                                                  |                  |               |                   | 04/04/13           |  |
| Good & Tillotson Chartered A<br>2 The Studios,<br>318 Chorley Old Road,<br>Bolton.<br>BL1 4JU |                                                                                  |                                                                                  |                  |               |                   | nitects            |  |
| Q                                                                                             | 2                                                                                | Tel : 01204 497700<br>Fax : 01204 497776<br>E-mail : info@goodandtillotson.co.uk |                  |               |                   |                    |  |
|                                                                                               |                                                                                  | Web : www.goodandtillotson.co.uk                                                 |                  |               |                   | K                  |  |
| Client : SHUTTER DOORS PROPERTY LTD                                                           |                                                                                  |                                                                                  |                  |               |                   |                    |  |
| Project :                                                                                     | Project :                                                                        |                                                                                  |                  |               |                   |                    |  |
| HATTON HOUSE<br>PROPOSED "CHANGE C<br>OFFICES INTO "BED and                                   |                                                                                  |                                                                                  | nd BREAKFAST     |               | IBA               | <b>भ</b> मि        |  |
| GUEST HOUSE AND PROPRIETOR`S<br>ACCOMMODATION                                                 |                                                                                  |                                                                                  |                  | Cha           | artered F         | Practice           |  |
| Drawing :                                                                                     |                                                                                  |                                                                                  |                  | Date :        |                   |                    |  |
| PROPOSED SITE PLAN                                                                            |                                                                                  |                                                                                  |                  | 15th FEB 2013 |                   |                    |  |
|                                                                                               |                                                                                  |                                                                                  |                  |               | Drawn :<br>R.T.H. |                    |  |
| PLANNING DRAWING                                                                              |                                                                                  |                                                                                  |                  | Scale<br>1:20 | :<br>0@A1         |                    |  |
| Project N                                                                                     | o. :                                                                             |                                                                                  | Drawing Number : | Drawi         | ng Revisior       | ו:                 |  |
| 130                                                                                           | 1301                                                                             |                                                                                  | 04               | B             | 3                 |                    |  |